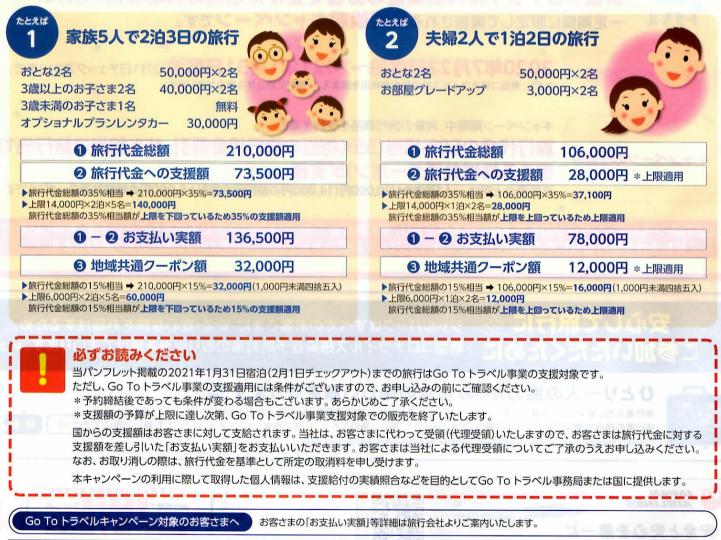

## Go To トラベル事業の支援について

宿泊を伴う(または日帰り)国内旅行代金総額の1/2相当額が国から支援されます。支援額の内、70%は旅行代金の割引に、30%は旅行 先で使える地域共通クーポンとして付与されます。ただし、<mark>一人1泊あたり20,000円(旅行代金の割引14,000円、地域共通クーポン</mark> 6,000円)が上限です。お客さまの国からの支援額、お支払い実額につきましては、お申し込み時に旅行会社にてご確認ください。

| 白白桃乡。       | 1泊      |         |                 | 2泊                     |         |          |
|-------------|---------|---------|-----------------|------------------------|---------|----------|
| 旅行代金 🕕      | 35,000円 | 40,000円 | <b>55,00</b> 0円 | 6 <mark>5,000円</mark>  | 80,000円 | 100,000円 |
| 旅行代金への支援額 🕗 | 12,200円 | 14,000円 | 14,000円         | 2 <mark>2,70</mark> 0円 | 28,000円 | 28,000円  |
| お支払い実額 0-2  | 22,800円 | 26,000円 | 41,000円         | 42,300円                | 52,000円 | 72,000円  |
| 地域共通クーポン額 🕄 | 5,000円  | 6.000円  | 6.000円          | 10.000円                | 12.000円 | 12.000円  |

↑ ト限適田

↑上限適用

・支援額は、旅行代金総額の35%相当となり、100円未満は切り捨てとなります。 算出のポイント ・地域共通クーポン額は、旅行代金総額の15%相当となり、1,000円未満は四捨五入いたします。

例)旅行代金・支援額・お支払い実額・地域共通クーポン額の一例(おひとり様)

支援額は1旅行予約単位で算出いたします(ホテル/フライト差額といった各種差額やオプショナルツアー代金 も総額に含みます)。また、3歳未満のお子さまも参加人数の対象とみなします。